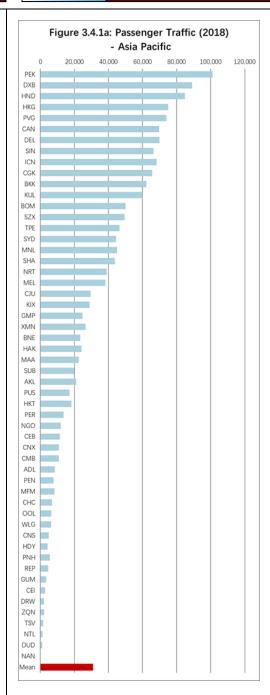

#### **AIRPORT CHARGES**

One means for airports to derive revenues is through charges associated with aeronautical activities. Aeronautical charges are levied for the use of an airport's runway, apron and terminal facilities. Landing charges, typically based on the weight of the aircraft, terminal (Passenger) charges, generally levied on the number of passengers at time of departure, and aeronautical fee as a whole are compared in the report. Three types of aircraft reflecting different aircraft weight classes are considered: **Boeing 777-300ER**, **Boeing 767-400**, **Boeing 737-800**, **Airbus 321**, and **CRJ 200**. A breakdown of landing charges by weight categories and passenger charges by boarding passenger is also included.

5



#### **Sample Traffic Statistics**

# **Samples**



| 2015 89,939 78,015 75,573 69,700 60,098 48,424 55,202 49,413 56,737 54,291 52,384 40,637 39,722 38,473 30,583 39,656 32,104 26,238 23,973 21,814 23,164 16,167 15,218 15,817                                                                 | 94,393<br>83,654<br>80,110<br>70,500<br>66,002<br>57,703<br>59,732<br>57,765<br>59,372<br>52,644<br>45,154<br>45,154<br>45,154<br>40,460<br>39,517<br>41,091<br>40,460<br>39,517<br>41,091<br>40,460<br>39,517<br>41,091<br>40,460<br>39,517<br>41,091<br>41,091<br>41,091<br>41,091<br>41,091<br>41,091<br>41,091<br>41,091<br>41,091<br>41,091<br>41,091<br>41,091<br>41,091<br>41,091<br>41,091<br>41,091<br>41,091<br>41,091<br>41,091<br>41,091<br>41,091<br>41,091<br>41,091<br>41,091<br>41,091<br>41,091<br>41,091<br>41,091<br>41,091<br>41,091<br>41,091<br>41,091<