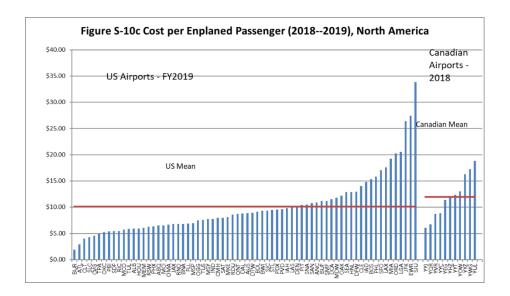

#### **UNIT COST AND UNIT COMPETITIVENESS**

The report presents a number of unit cost measures. These include measures such as labour cost per passenger, labour cost per aircraft movement, etc. A unit cost index provides a means by which to examine the relationship to various airport characteristics and airport service levels.