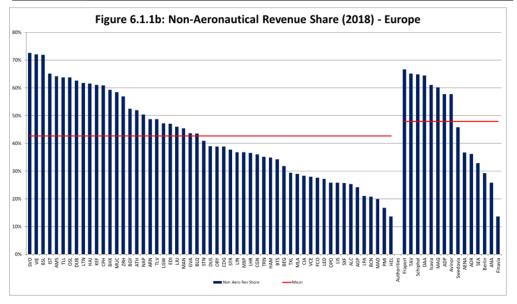

#### FINANCIAL RESULTS

The report presents a number of revenue generation indicators and common financial ratios, including aeronautical revenue per aircraft movement, total revenue per passenger, return on equity, current ratio, return on asset, etc. A yield for total revenue per unit of output is also provided as an overall revenue generation indicator.