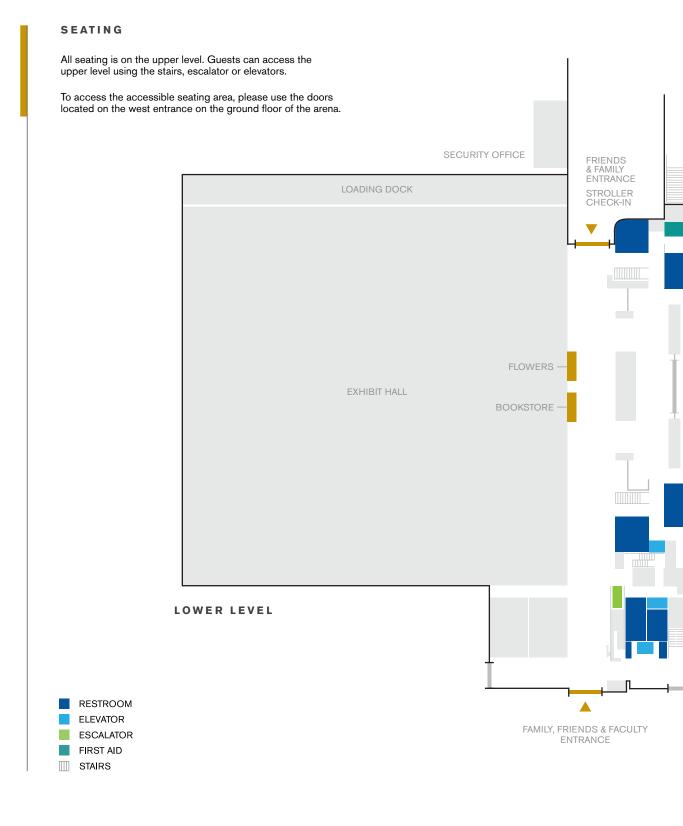

ENTS

The Graduating Class would like to express its appreciation to the following for a memorable commencement ceremony.

Honorable Robert L. Sumwalt

**Grad Images Photography** 

**Central Florida International Translation** 

Services The Plant People

Markey's Rental & Staging

**Best Wishes Flowers and Gifts** 

The Orlando Concert Band

Ocean Center Staff

And to Embry-Riddle Aeronautical University's

**AcaFellas** 

Alumni Engagement

**Campus Safety Department** 

**Enrollment Marketing** 

**Facilities Department** 

Information Technology

**Materials Management** 

**Print Studio** 

Office of the Registrar

**ROTC Joint Color Guard** 

Student, Faculty and Staff Volunteers

A special "Thank you" to our Commencement Readers

Karin Gollin and Meredi Jiloty

# OCEAN CENTER MAP





## NOTES ON ACADEMIC REGALIA

The attire worn by the graduates, faculty and officers of the university for Commencement exercises has historic roots in the distant medieval past. Dressed in cap and gown, graduates and professors form part of a long tradition, which dates back to Paris, Bologna, Oxford and Cambridge.

The precise origins of the several parts of the academic garb are not easy to discover. However, since medieval students enjoyed the status of clerics during their university years, one may assume that their attire found its inspiration in the clerical dress of medieval times. The gown seems to be an adaptation of the robe of the friar or priest; the hood resembles the monk's or friar's cowl; and the mortarboard cap may have evolved from the skullcaps that were needed to p