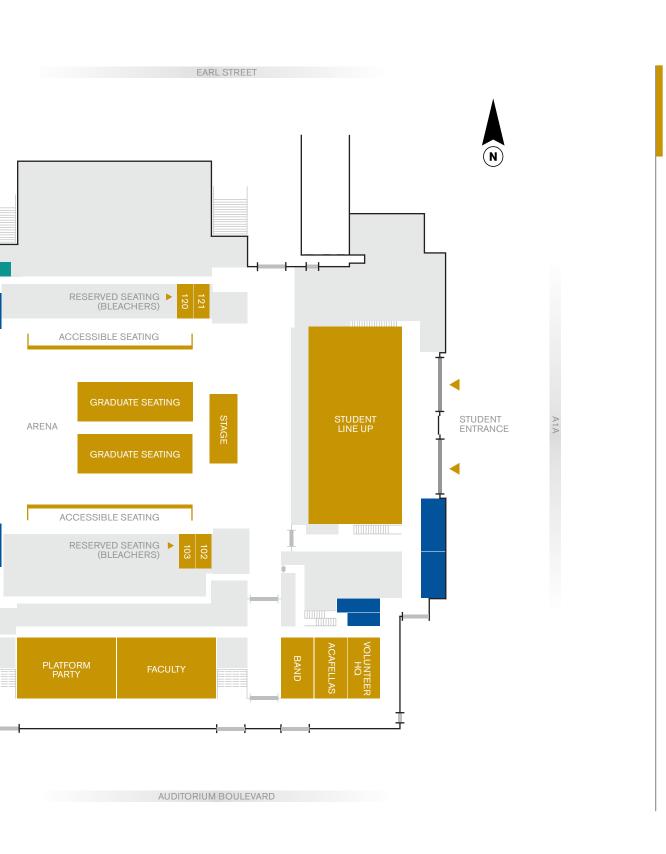

TS

The Graduating Class would like to express its appreciation to the following for a memorable commencement ceremony.

Honorable Robert L. Sumwalt

**Grad Images Photography** 

**Central Florida International Translation** 

Services The Plant People

Markey's Rental & Staging

**Best Wishes Flowers and Gifts** 

The Orlando Concert Band

Ocean Center Staff

And to Embry-Riddle Aeronautical University's

**AcaFellas** 

Alumni Engagement

**Campus Safety Department** 

**Enrollment Marketing** 

**Facilities Department** 

Information Technology

**Materials Management** 

**Print Studio** 

Office of the Registrar

**ROTC Joint Color Guard** 

Student, Faculty and Staff Volunteers

A special "Thank you" to our Commencement Readers

Karin Gollin and Meredi Jiloty

# OCEAN CENTER MAP





## NOTES ON ACADEMIC REGALIA

The attire worn by the graduates, faculty and officers of the university for Commencement exercises has historic roots in the distant medieval past. Dressed in cap and gown, graduates and professors form part of a long tradition, which dates back to Paris, Bologna, Oxford and Cambridge.

The precise origins of the several parts of the academic garb are not easy to discover. However, since medieval students enjoyed the status of clerics during their university years, one may assume that their attire found its inspiration in the clerical dress of medieval times. The gown seems to be an adaptation of the robe of the friar or priest; the hood resembles the monk's or friar's cowl; and the mortarboard cap may have evolved from the skullcaps that were needed to pro