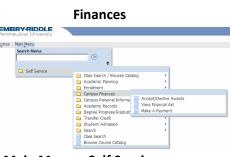

## Current Schedule Finan Finan

Main Menu > Self Service > Enrollment > My Class Schedule

Main Menu > Self Service > Campus Finances > Make A Payment

| Transcript/Grades |                                                                |                                                                                                                                                                                                                                                                                                                                   |  |  |
|-------------------|----------------------------------------------------------------|-----------------------------------------------------------------------------------------------------------------------------------------------------------------------------------------------------------------------------------------------------------------------------------------------------------------------------------|--|--|
|                   | BRY-RIDDLE<br>Inutical University<br>Main Menu<br>Search Menu: | •                                                                                                                                                                                                                                                                                                                                 |  |  |
|                   | Self Service                                                   | Cass Search / Browse Catalog<br>Academic Planning<br>Enrolment<br>Carrous Frances<br>Carrous Frances<br>Carrous Frances<br>Carrous Frances<br>Degree Program Momation<br>Degree Program (Catalata<br>Transfer Credt<br>Student Admission<br>Student Admission<br>Starch<br>East<br>Browse Course Catalog<br>Browse Course Catalog |  |  |

Main Menu > Self Service > Academic Records > My Course History