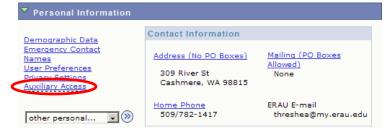

- 3. In the Student Center, scroll down to the **Personal** Information section and select **Auxiliary Access.**
- In the Auxiliary Access window, click Add and complete the form on the next page. When you select Okay the access will be set up.
- An email will be sent to the address you supplied, containing the account information, not including the account password. You will have to supply your contact with the password yourself.
- You can edit your Auxiliary Access accounts at any time in this screen. Any accounts that you remove will be available for Reinstatement.