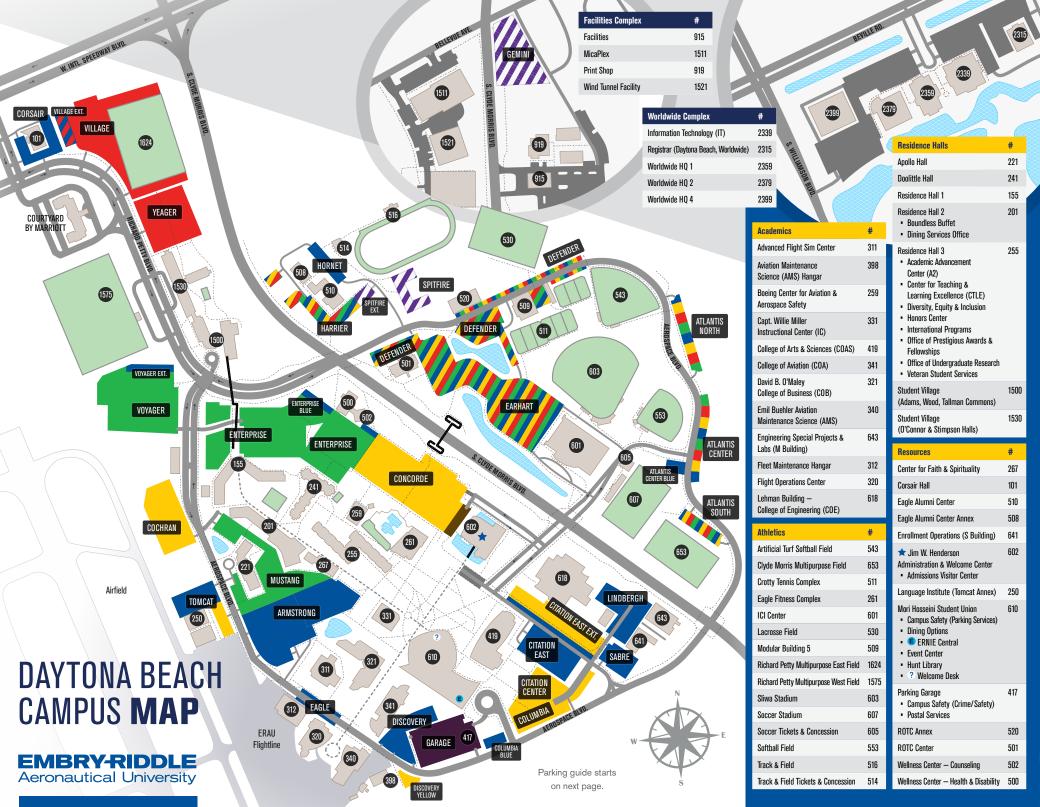

### **Academics**

### 311 Advanced Flight Sim Center

**Location:** On the south side of campus off Aerospace Boulevard

Employee Blue: Eagle

Student Commuter Yellow:

Discovery Yellow, Tomcat Yellow

Student Resident Green: Mustang

# 398 Aviation Maintenance Science (AMS) Hangar

**Location:** On the south side of campus off Aerospace Boulevard

Employee Blue: Discovery

Student Commuter Yellow:

Discovery Yellow

Student Resident Green: Mustang

# 259 Boeing Center for Aviation & Aerospace Safety

**Location:** On the west side of campus north of Residence Hall 3

Employee Blue: Armstrong, Enterprise Blue

Student Commuter Yellow: Concorde

Student Resident Green: Enterprise

# 331 Captain Willie Miller Instructional Center (IC)

**Location:** Near the center of campus, west of the Mori Hosseini Student Union

Employee Blue: Armstrong

Student Commuter Yellow: Citation

Center, Columbia, Concorde

## 419 College of Arts and Sciences (COAS)

**Location:** On the east side of campus, east of the Mori Hosseini Student Union

Employee Blue: Citation East

Student Commuter Yellow: Citation Center, Citation East Extension

### 341 College of Aviation (COA)

**Location:** On the south side of campus off Aerospace Boulevard

Employee Blue: Discovery

Student Commuter Yellow:

Columbia, Discovery Yellow

Student Resident Green: Mustang

## 321 David B. O'Maley College of Business (COB)

**Location:** On the west side of campus, northwest of the Mori Hosseini Student Union

Employee Blue: Armstrong

Student Commuter Yellow:

Discovery Yellow

Student Resident Green: Mustang

## 340 Emil Buehler Aviation Maintenance Sciences (AMS)

**Location:** On the south side of campus off Aerospace Boulevard

Employee Blue: Discovery

Student Commuter Yellow:

Discovery Yellow

Student Resident Green: Mustang

## 643 Engineering Special Projects and Labs (M Building)

**Location:** On the east side of campus, near the corner of Aerospace Boulevard and Clyde Morris Boulevard

Employee Blue: Lindbergh

Student Commuter Yellow:

### 312 Fleet Maintenance Hangar

**Location:** On the south side of campus off Aerospace Boulevard

Employee Blue: Eagle

Student Commuter Yellow:

Discovery Yellow, Tomcat Yellow

Student Resident Green: Mustang

#### 320 Flight Operations Center

**Location:** On the south side of campus off Aerospace Boulevard, next to the Fleet Maintenance Hangar

Employee Blue: Eagle

Student Commuter Yellow:

Discovery Yellow

Student Resident Green: Mustang

# 618 Lehman Building — College of Engineering

**Location:** On the east side of campus, near the corner of Aerospace Boulevard and Clyde Morris Boulevard

Employee Blue: Lindbergh

Student Commuter Yellow:

### **Athletics**

### 543 Artificial Turf Softball Field

**Location:** On the north side of campus off Aerospace Boulevard

Employee Blue: Atlantis North, Defender

Student Commuter Yellow:

Atlantis North, Defender

Student Resident Green:

### 653 Clyde Morris Multipurpose Field

**Location:** On the northeast side of campus near the intersection of Clyde Morris Boulevard and Aerospace Boulevard

Employee Blue: Atlantis South

Student Commuter Yellow: Atlantis South

### 511 Crotty Tennis Complex

**Location:** On the north side of campus northwest of Sliwa Stadium

Employee Blue: Defender

Student Commuter Yellow: Defender

Student Resident Green: Defender

Student Resident Purple/White: Spitfire

### 261 Eagle Fitness Center

Location: Near the center of campus, north of the Mori Hosseini Student Union and west of the Jim W. Henderson Administration and Welcome Center

Employee Blue: Armstrong

Student Commuter Yellow: Concorde

### 601 ICI Center

**Location:** On the north side of campus off Clyde Morris Boulevard

Employee Blue: Earhart

Student Commuter Yellow: Earhart

Student Resident Green: Earhart

Student Resident Purple/White: Spitfire

### 530 Lacrosse Field

**Location:** On the north side of campus off Aerospace Boulevard

Employee Blue: Defender

Student Commuter Yellow: Defender

Student Resident Green: Defender

Student Resident Purple/White: Spitfire

### 509 Modular Building 5

**Location:** On the north side of campus off Aerospace Boulevard

Employee Blue: Defender

Student Commuter Yellow: Defender

Student Resident Green: Defender

Student Resident Purple/White: Spitfire

## 1624 Richard Petty Multipurpose East Field

**Location:** On the northwest side of campus off Richard Petty Boulevard

Employee Blue: Corsair

Student Commuter Yellow: Cochran

Student Resident Green: Voyager

## 1575 Richard Petty Multipurpose West Field

**Location:** On the northwest side of campus off Richard Petty Boulevard

Employee Blue: Voyager

Student Commuter Yellow: Cochran

Student Resident Green: Voyager

### 603 Sliwa Stadium

**Location:** On the north side of campus north of ICI Center

Employee Blue: Earhart

Student Commuter Yellow: Earhart

Student Resident Green: Earhart

Student Resident Purple/White: Spitfire

### 607 Soccer Stadium

**Location:** On the north side of campus east of ICI Center

Employee Blue: Atlantis Center,
Atlantis Center Blue. Atlantis South

Student Commuter Yellow: Atlantis Center, Atlantis Center Blue. Atlantis South

### 605 Soccer Tickets & Concession

**Location:** On the north side of campus north of the Soccer Field and east of ICI Center

Employee Blue: Atlantis Center Blue. Atlantis South

Student Commuter Yellow: Atlantis South

## 553 Softball Field (Radiology Associates Field)

**Location:** On the north side of campus off Aerospace Boulevard

Employee Blue: Atlantis Center, Atlantis Center Blue

Student Commuter Yellow: Atlantis Center

### 516 Track & Field Complex

**Location:** On the north side of campus west of the Multipurpose Artificial Turf Field

Employee Blue: Hornet

Student Commuter Yellow: Harrier

Student Resident Green: Harrier

### 514 Track & Field Tickets & Concession

**Location:** On the north side of campus west of Track and Field

Employee Blue: Hornet

Student Commuter Yellow: Harrier

Student Resident Green: Harrier

Student Resident Purple/White:

## **Residence Halls**

### 221 Apollo Hall

**Location:** On the southwest side of campus off Aerospace Boulevard

Employee Blue: Armstrong, Tomcat Blue

Student Commuter Yellow:

Cochran, Tomcat Yellow

**Student Resident Green:** Mustang

### 241 Doolittle Hall

Location: On the west side of campus, near the David B. O'Maley College of Business building

Employee Blue: Armstrong, Enterprise Blue

Student Commuter Yellow: Concorde

Student Resident Green: Enterprise

### 155 Residence Hall 1

**Location:** On the west side of campus off Aerospace Boulevard

Employee Blue: Enterprise Blue, Tomcat Blue, Voyager Blue

Student Commuter Yellow: Cochran

Student Resident Green: Enterprise

### 201 Residence Hall 2

Features Boundless Buffet and Dining Services

**Location:** On the west side of campus off Aerospace Boulevard

Employee Blue: Armstrong, Tomcat Blue

### 255 Residence Hall 3

Contains offices of Academic Advancement Center (A2); Center for Teaching and Learning Excellence (CTLE); Diversity, Equity and Inclusion; Honors Center; International Programs; Prestigious Awards and Fellowships; Undergraduate Research; and Veteran Student Services

## 1500 Student Village — Adams, Woods, Tallman Commons

**Location:** On the northwest side of campus near the intersection of Aerospace Boulevard and Richard Petty Boulevard

Employee Blue: Voyager Blue

## 1530 Student Village — O'Connor and Stimpson Halls

**Location:** On the northwest side of campus off Richard Petty Boulevard

 $\underline{\textbf{Employee Blue}}\textbf{:} \ \mathsf{Corsair}, \ \mathsf{Voyager Blue}$ 

### Resources

### 267 Center for Faith and Spirituality

Location: On the west side of campus south of Residence Hall 3

Employee Blue: Armstrong

Student Commuter Yellow: Tomcat Yellow

Student Resident Green: Mustang

Student Resident Purple/White: Spitfire

### 101 Corsair Hall

Location: On the northwest side of campus off Richard Petty Boulevard

Employee Blue: Corsair

Student Commuter Yellow: Cochran

Student Resident Green: Voyager

Student Resident Purple/White: Spitfire, Spitfire Extension

### 510 Eagle Alumni Center

Location: On the north side of campus near intersection of Clyde Morris Boulevard and Richard Petty Boulevard

Employee Blue: Harrier, Hornet

Student Commuter Yellow: Harrier

Student Resident Green: Harrier

### 508 Eagle Alumni Center Annex

Location: On the north side of campus near intersection of Clyde Morris Boulevard and Richard Petty Boulevard

Employee Blue: Harrier, Hornet

Student Commuter Yellow: Harrier

### 641 Enrollment Operations (S Building)

Location: On the east side of campus near the intersection of Aerospace Boulevard and Clyde Morris Boulevard

Employee Blue: Lindbergh, Sabre

### 602 Jim W. Henderson **Administration and Welcome Center**

Features the Admissions Visitor Center

Location: Near the front entrance off Clyde Morris Boulevard

Employee Blue: Citation East, Enterprise Blue, Lindbergh

### 250 Tomcat Annex

Houses the Embry-Riddle Language Institute (ERLI)

Location: On the southwest side of campus off Aerospace Boulevard

Employee Blue: Tomcat Blue

Student Commuter Yellow: Tomcat Yellow

Student Resident Green: Mustang

### 610 Mori Hosseini Student Union

Includes Campus Safety (parking services), dining options, ERNIE Central, Event Center, Hunt Library and a welcome desk

Location: On the south side of campus, north of the COA, east of the COB, and west of the COAS

### 417 Parking Garage

Includes Campus Safety (crime/ safety) and Postal Services

Location: Along Aerospace Boulevard, on the south side of campus, next to the Mori Hosseini Student Union

### 520 ROTC Annex

Location: On the north side of campus near the intersection of Richard Petty Boulevard and Clyde Morris Boulevard

Employee Blue: Defender

Student Commuter Yellow: Defender

Student Resident Green: Defender

### 501 ROTC Center

Location: On the north side of campus near the intersection of Richard Petty Boulevard and Clyde Morris Boulevard

Employee Blue: Defender

Student Commuter Yellow: Defender

Student Resident Green: Defender

### 502 Wellness Center (Counseling)

Location: On the north side of campus near the intersection of Richard Petty Boulevard and Clyde Morris Boulevard

Employee Blue: Enterprise Blue

Student Commuter Yellow: Concorde

### 500 Wellness Center (Health and Disability Services)

Location: On the north side of campus near the intersection of Richard Petty Boulevard and Clyde Morris Boulevard

Employee Blue: Enterprise Blue

Student Commuter Yellow: Concorde

# **Facilities Complex**

### 915 Facilities

**Location:** In the Facilities Complex near Clyde Morris Boulevard and Bellevue Avenue

Employee Blue: Lot near the building

Other Decals, Visitors: Park in designated visitor spots. Passes are not required.

#### 1511 MicaPlex

**Location:** Off Bellevue Avenue in the Facilities Complex near Clyde Morris Boulevard and Bellevue Avenue

Research Park Employees: Employees with Research Park parking hangtags may park around the MicaPlex and Wind Tunnel buildings and, if necessary, across Clyde Morris Boulevard in the Gemini lot.

### 919 Print Shop

**Location:** Off Clyde Morris Boulevard in the Facilities Complex near Clyde Morris Boulevard and Bellevue Avenue

Employee Blue: Lot near the building

Other Decals, Visitors: Park in designated visitor spots. Passes are not required.

### 1521 Wind Tunnel Facility

**Location:** Off Bellevue Avenue in the Facilities Complex near Clyde Morris Boulevard and Bellevue Avenue

Research Park Employees: Employees with Research Park parking hangtags may park around the MicaPlex and Wind Tunnel buildings and, if necessary, across Clyde Morris Boulevard in the Gemini lot.

# **Worldwide Complex**

### 2339 Information Technology (IT)

**Location:** In the Worldwide Complex near Beville Road and S. Williamson Road

Employee Blue: Lots near the building

Other Decals, Visitors: Park in designated visitor spots. Passes are not required.

### 2315 Registrar

**Location:** In the east building in the Worldwide Complex near Beville Road and S. Williamson Road

Employee Blue: Lots near the building

Other Decals, Visitors: Park in designated visitor spots. Passes are not required.

### 2359 Worldwide Headquarters 1

**Location:** In the Worldwide Complex near Beville Road and S. Williamson Road

Employee Blue: Lots near the building

Other Decals, Visitors: Park in dsignated visitor spots. Passes are not required.

### 2379 Worldwide Headquarters 2

**Location:** In the Worldwide Complex near Beville Road and S. Williamson Road

Employee Blue: Lots near the building

Other Decals, Visitors: Park in designated visitor spots. Passes are not required.

### 2399 Worldwide Headquarters 4

**Location:** In the Worldwide Complex near Beville Road and S. Williamson Road

Employee Blue: Lots near the building

Other Decals, Visitors: Park in designated visitor spots. Passes are not required.