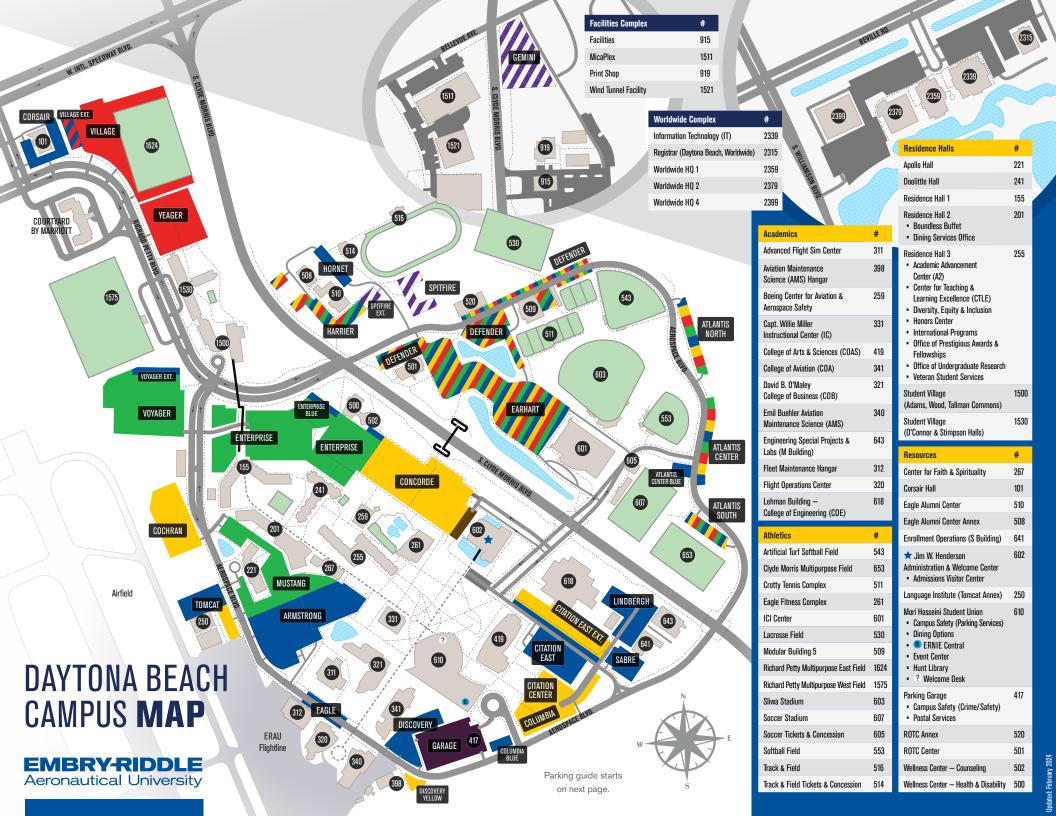

# **Parking Guide**

Tomcat

Got questions? Ask Campus Safety! **Call** 386-226-6480 Visit db.erau.edu/safety

### Parking Lot Color Codes

| Employees                                                                                                                              |                                                                                                                                                             | Employees & Students                                                                                                  |                                                                                                                                                                                       |
|----------------------------------------------------------------------------------------------------------------------------------------|-------------------------------------------------------------------------------------------------------------------------------------------------------------|-----------------------------------------------------------------------------------------------------------------------|---------------------------------------------------------------------------------------------------------------------------------------------------------------------------------------|
| Employee<br>Blue<br>• Armstrong<br>• Atlantis Center Blue<br>• Citation East<br>• Corsair<br>• Columbia Blue<br>• Discovery<br>• Eagle | <ul> <li>Enterprise Blue</li> <li>Hornet</li> <li>Lindbergh</li> <li>Sabre</li> <li>Tomcat</li> <li>Village Extension</li> <li>Voyager Extension</li> </ul> | General<br>(Blue, Yellow, Red, Green)<br>• Atlantis (North,<br>Center, South)<br>• Defender<br>• Earhart<br>• Harrier | Parking Garage<br>Level A —<br>Available by mobile payment<br>Text ERAUPARK to 25023<br>or visit erau.edu/park.<br>Levels B, C & D —<br>Spaces reserved for<br>garage permit holders. |
| Student Commuter                                                                                                                       | _                                                                                                                                                           | Students                                                                                                              | Chudent Desident                                                                                                                                                                      |
| Yellow                                                                                                                                 | Student Resident<br>Green                                                                                                                                   | Student Resident<br>Purple/White                                                                                      | Student Resident<br>Red                                                                                                                                                               |
| Citation Center                                                                                                                        | Enterprise                                                                                                                                                  | Gemini                                                                                                                | <ul> <li>Village</li> </ul>                                                                                                                                                           |
| Citation East Extension                                                                                                                | Mustang                                                                                                                                                     | Spitfire                                                                                                              | <ul> <li>Village Extension</li> </ul>                                                                                                                                                 |
| Cochran                                                                                                                                | <ul> <li>Voyager</li> </ul>                                                                                                                                 | <ul> <li>Spitfire Extension</li> </ul>                                                                                | Yeager                                                                                                                                                                                |
| Columbia                                                                                                                               |                                                                                                                                                             |                                                                                                                       |                                                                                                                                                                                       |
| Concorde                                                                                                                               |                                                                                                                                                             |                                                                                                                       |                                                                                                                                                                                       |
| <ul> <li>Discovery Yellow</li> </ul>                                                                                                   |                                                                                                                                                             |                                                                                                                       |                                                                                                                                                                                       |

### **Visitor Parking Instructions**

With a parking permit, visitors can park in any lot, in spots that are not explicitly reserved for others (such as University Vehicles).

#### Where to Get a Parking Pass

Visitor parking passes are available at the Henderson Welcome Center reception desk during normal business hours.

You may also obtain a parking pass from the Campus Safety & Security Communications Office (Student Union Room 115).

Display pass on car dashboard.

### **Disabled Parking**

State-issued handicapped permit or license plate is required to park in disabled parking spaces. Students and employees must also have an Embry-Riddle parking decal.

If disabled parking is full or existing spaces do not meet your needs, you may park in any designated visitor spot or spot not explicitly reserved for others (such as University Vehicles). Please call Campus Safety at 386-226-6480 to describe your situation to avoid being ticketed.